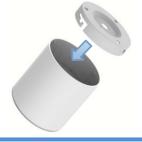

5. Press the outer plane of the bottom cover by hand, and rotate the cover counterclockwise to put it in position.

3. Vertically align the shrapnel and press down