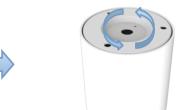

5. Press the outer plane of the bottom cover by hand, and rotate the cover counterclockwise to put it in position.

3. Vertically align the shrapnel and press down