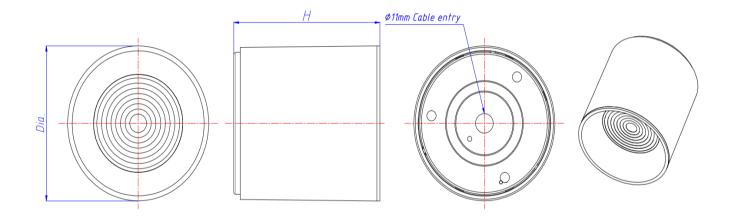

## **Drawings & Type Selection**

| Туре      | Dia.(mm) | Height(mm) | Power(w) | LES(mm) | Beam Angle | Cut-out(mm) |
|-----------|----------|------------|----------|---------|------------|-------------|
| Orbit-152 | 130      | 152        | 25       | 17      | 50°        | N/A         |