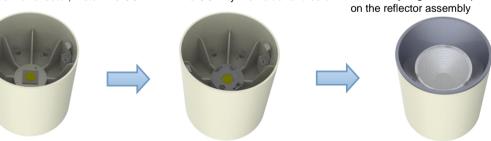

## **Components introduction**

1. Remove the reflector, Install the COB 2. Fix the COB by the holder and screw  $\,$ 

4.The three notches of the lid are positioned on the three semicircular columns of the radiator