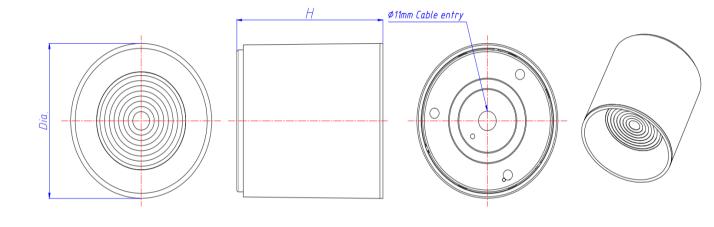

## **Drawings & Type Selection**

| Туре     | Dia.(mm) | Height(mm) | Power(w) | LES(mm) | Beam Angle | Cut-out(mm) |
|----------|----------|------------|----------|---------|------------|-------------|
| Orbit-90 | 90       | 90         | 8        | 11      | 50°        | N/A         |