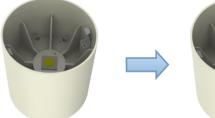

## **Components introduction**

1.Remove the reflector, Install the COB 2. Fix the COB by the holder and screw

4. The three notches of the lid are positioned on the three semicircular columns of the radiator

Tel:+86-769-39023131 E-fax:+86-(020)28819702 ext:22122 Email:sales@mingfatech.com Http://www.heatsinkled.com Http://www.mingfatech.com 3.Vertically align the shrapnel and press down on the reflector assembly