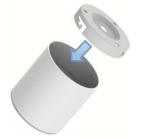

5. Press the outer plane of the bottom cover by hand, and rotate the cover counterclockwise to put it in position.