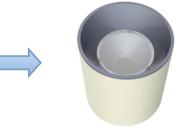

## **Components introduction**

1.Remove the reflector, Install the COB 2. Fix the COB by the holder and screw

4. The three notches of the lid are positioned on the three semicircular columns of the radiator

Tel:+86-769-39023131 E-fax:+86-(020)28819702 ext:22122 Email:sales@mingfatech.com Http://www.heatsinkled.com Http://www.mingfatech.com 3.Vertically align the shrapnel and press down on the reflector assembly