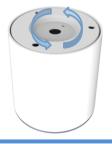

5. Press the outer plane of the bottom cover by hand, and rotate the cover counterclockwise to put it in position.